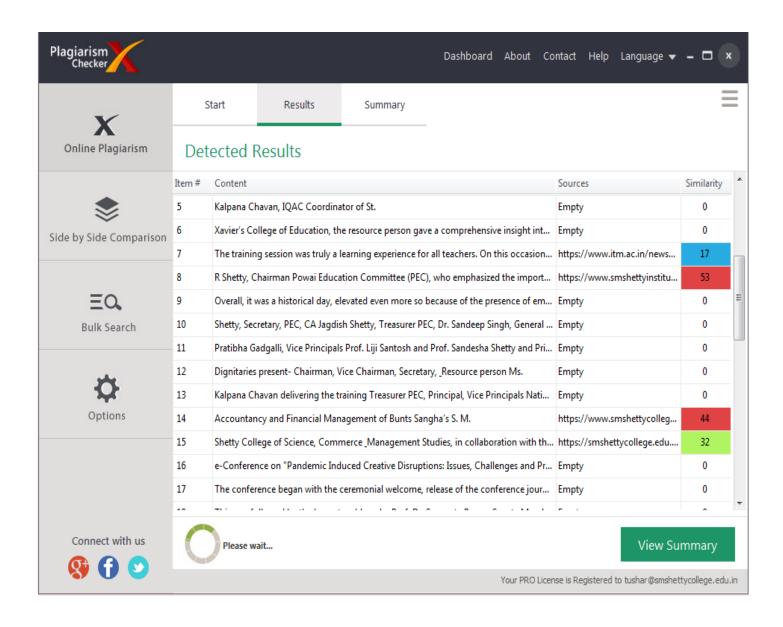

## c) PLAGIARISM CHECKER SOFTWARE

Plagiarism Checker software Screenshots

#### Plagiarism Checker X Originality Report

| Date    | Thursday, October 28, 2021                                          |
|---------|---------------------------------------------------------------------|
| Words   | 50 Plagiarized Words / Total 478 Words                              |
| Sources | More than 10 Sources Identified.                                    |
| Remarks | Low Plagiarism Detected - Your Document needs Optional Improvement. |