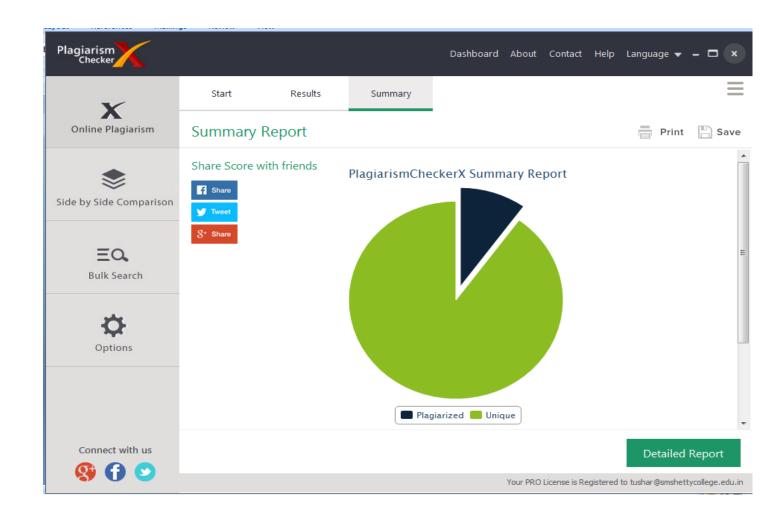

## c) PLAGIARISM CHECKER SOFTWARE

Plagiarism Checker software Screenshots

#### Plagiarism Checker X Originality Report

| Date    | Thursday, October 28, 2021                                          |
|---------|---------------------------------------------------------------------|
| Words   | 50 Plagiarized Words / Total 478 Words                              |
| Sources | More than 10 Sources Identified.                                    |
| Remarks | Low Plagiarism Detected - Your Document needs Optional Improvement. |