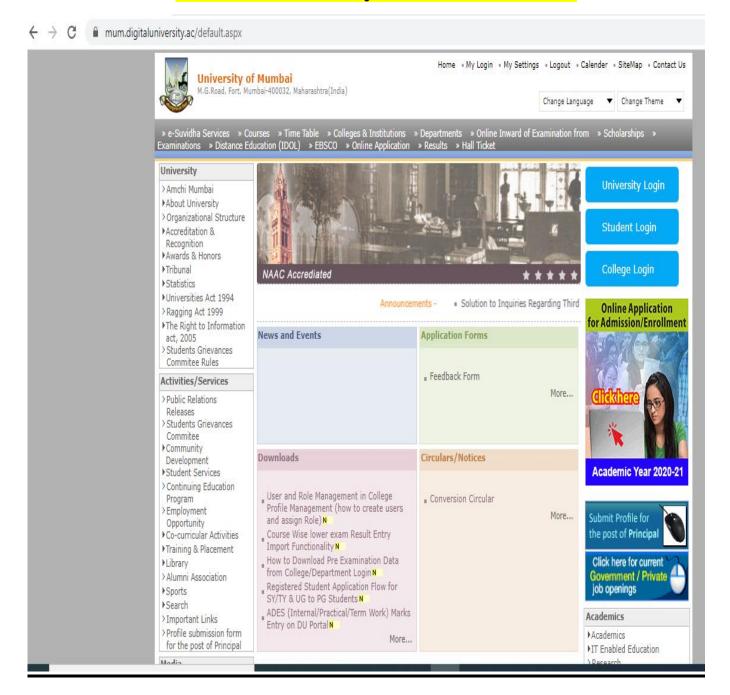

and Winman GST. Edition of additional license is same as that of primary license.
- 3. In Winman TDS Limited Edition, maximum 100 deductees are allowed in a file.
- 4. In Winman GST, up to 10000 rows can be entered in a month.
- 5. In case of 'Winman GST (add-on to Winman CA-ERP)' license, both GST and CA-ERP software cannot be used in two separate PCs concurrently. Whereas, 'Winman GST (Stand-alone)' license can be used separately in any PC without the said limitation.
- 6. Disputes, if any, are subject to Mangaluru jurisdiction only.

For Winman Software India LLP Digitally signed

Authorised signatory

# 3. STUDENT ADMISSION AND SUPPORT

**SCREEN SHOTS** 

# a) Master Software

# **Master software Screenshot**





## b) Mumbai University Portal

# Mumbai University website Screenshot



# 3. STUDENT ADMISSION AND SUPPORT

**INVOICES** 

# MasterSoft ERP Solutions Pvt. Ltd

MASTER SOFTWARE

INWARD / OUTWARD

Date: 15/02/2024

Accelerating education.

Tax Invoice

| invoice | No68         |
|---------|--------------|
|         | Princips Mon |
|         | Charle III   |

Ack No.:

Involce No 2023-2024/0941

**Delivery Note** 

ASTERSOFT ERP SOLUTIONS PVT LTD, 56- A NEW NANDANWAN OPP. PANDAV DLYTECHNIC NAGPUR

STN

- 27AAJCM7667D1Z4

N

- U72900MH2015PTC264680

MAIL

- accounts@iitms.co.in

ur Bank Details as follows

mpany Name

Mastersoft ERP Solutions Pvt. Ltd.

ank Name anch Name HDFC Bank Ltd Tilak Nagar Nagpur. 50200056995017

ccount No

- HDFC0005927

Buyer

THE SECRETARY,

POWAL EDUCATION COMMITEE, HIRANANDANI GARDENS, POWAI MUMBAI-400076. Buyer's Order No ADM/206/