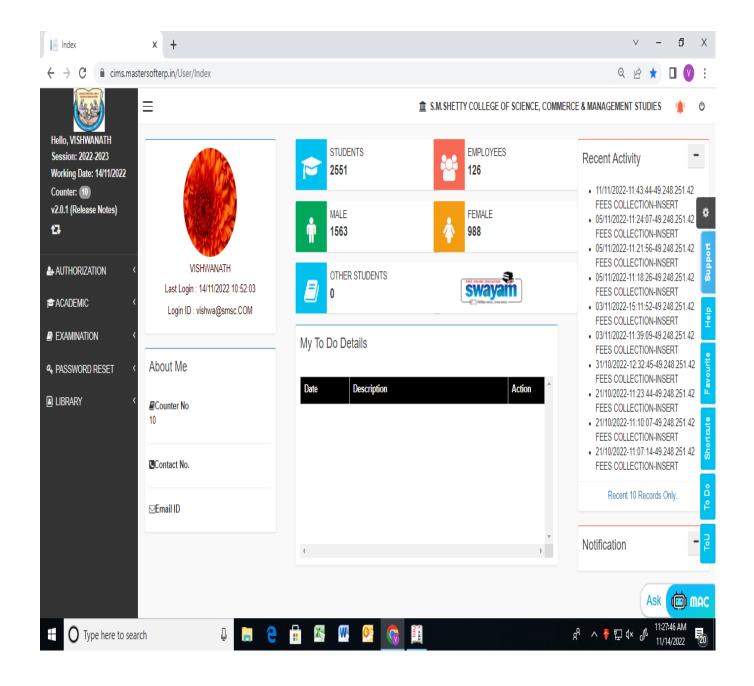

n CA-ERP and for the Financial Year of the primary license for Winman TDS and Winman GST. Edition of additional license is same as that of primary license.
- 3. In Winman TDS Limited Edition, maximum 100 deductees are allowed in a file.
- 4. In Winman GST, up to 10000 rows can be entered in a month.
- 5. In case of 'Winman GST (add-on to Winman CA-ERP)' license, both GST and CA-ERP software cannot be used in two separate PCs concurrently. Whereas, 'Winman GST (Stand-alone)' license can be used separately in any PC without the said limitation.
- 6. Disputes, if any, are subject to Mangaluru jurisdiction only.

For Winman Software India LLP Digitally signed

Authorised signatory

# 3. STUDENT ADMISSION AND SUPPORT

**SCREEN SHOTS** 

# a) Master Software

# **Master software Screenshot**





## b) Mumbai University Portal

# Mumbai University website Screenshot



# 3. STUDENT ADMISSION AND SUPPORT

**INVOICES** 

# MasterSoft ERP Solutions Pvt. Ltd

MASTER SOFTWARE

INWARD / OUTWARD

Date: 15/02/2024

Accelerating education.

Tax Invoice

| invoice | No68         |
|---------|--------------|
|         | Princips Mon |
|         | Charle III   |

Ack No.:

Involce No 2023-2024/0941

**Delivery Note** 

ASTERSOFT ERP SOLUTIONS PVT LTD, 56- A NEW NANDANWAN OPP. PANDAV DLYTECHNIC NAGPUR

STN

- 27AAJCM7667D1Z4

N

- U72900MH2015PTC264680

MAIL

- accounts@iitms.co.in

ur Bank Details as follows

mpany Name

Mastersoft ERP Solutions Pvt. Ltd.

ank Name anch Name HDFC Bank Ltd Tilak Nagar Nagpur. 50200056995017

ccount No

- HDFC0005927

Buyer

THE SECRETARY,

POWAL EDUCATION COM