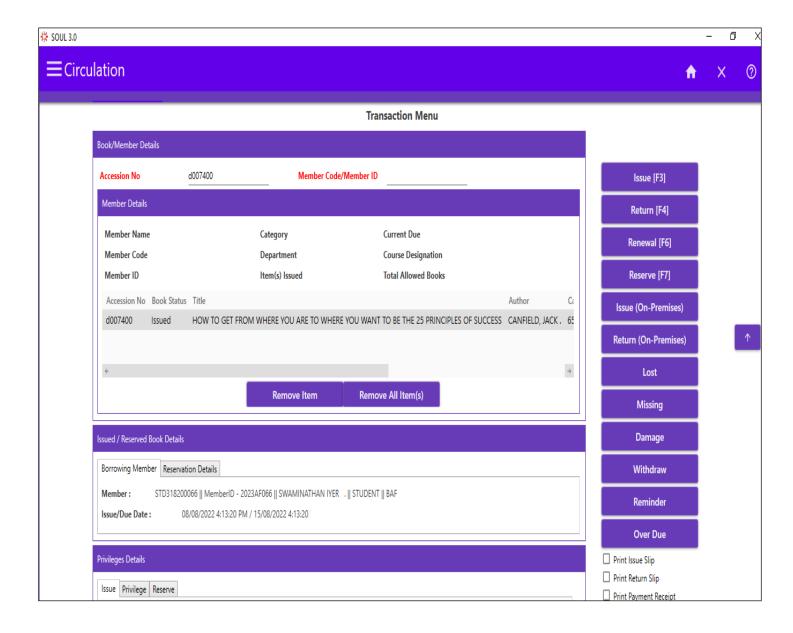

keynote address by Prof. Dr. Sangeeta Pawar, Senate Member and Head of Department of Commerce, University of Mumbai. More than 75 research papers were received out of which 68 were selected for publication in one of the four journals, namely The Empirical Economics Letters (EEL) ISSN: 1681-8997, Turkish Journal of Physiotherapy and Rehabilitation ISSN 2651-4451 Q4, VB International Interdisciplinary Research Journal ISSN: 2319-4979 and presently listed in Web of Science, International Journal of Advance & Innovative Research (ISSN: 2394-7780) & Impact Factor: 7.36.

## d) Soul 3.0

## Soul 3.0 WebOPAC



## **All Modules**



## **Acquisition (Books Purchase)**



#### **Cataloguing Module (Books Entry)**



## **Cataloguing Module (Books Entry)**



#### **Circulation (Issue & Return)**



#### Serial Control (Periodicals Entry)



#### **OPAC (Online Catalogue)**



## **Member Log (In-OUT)**



#### Administration (Admin control of all modules)



# 1. ADMINISTRATION

**INVOICES** 



#### Smitha Ravindranath < library@smshettycollege.edu.in >

#### Your order on plagiarismcheckerx.com: Product and payment information

**2Checkout Support** <support@2checkout.com> To: library@smshettycollege.edu.in

Mon, Oct 17, 2022 at 1:29 PM



2checkout

Dear Bunts Sangha's S M Shetty College,

Thank you for your order on 2022-10-17 from https://plagiarismcheckerx.com!

We received your 295.90 USD payment (Visa/MasterCard - 5568) for order 193854362.

The charge on your bank statement will appear as 2CO.com\*plagiarismchec. Verifone Payments BV dba 2Checkout acts as an authorized res