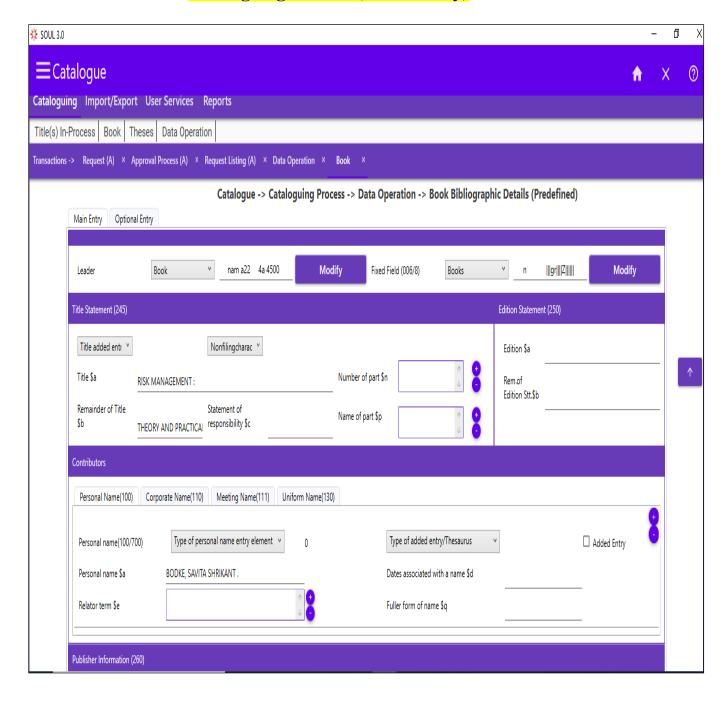

## d) Soul 3.0

## Soul 3.0 WebOPAC

#### **Cataloguing Module (Books Entry)**

## **Cataloguing Module (Books Entry)**