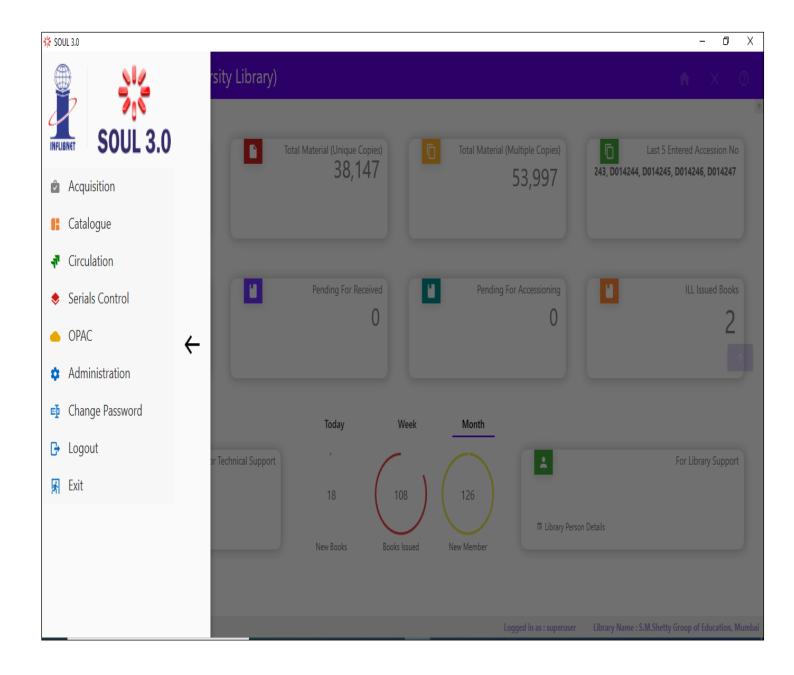

.

The conference began with the ceremonial welcome, release of the conference journal by Shri. B R Shetty Chairman Powai Education Committee. This was followed by the keynote address by Prof. Dr. Sangeeta Pawar, Senate Member and Head of Department of Commerce, University of Mumbai. More than 75 research papers were received out of which 68 were selected for publication in one of the four journals, namely The Empirical Economics Letters (EEL) ISSN: 1681-8997, Turkish Journal of Physiotherapy and Rehabilitation ISSN 2651-4451 Q4, VB International Interdisciplinary Research Journal ISSN: 2319-4979 and presently listed in Web of Science, International Journal of Advance & Innovative Research (ISSN: 2394-7780) & Impact Factor: 7.36.

## d) Soul 3.0

## Soul 3.0 WebOPAC



## **All Modules**



## **Acquisition (Books Purchase)**



#### **Cataloguing Module (Books Entry)**



## **Cataloguing Module (Books Entry)**



#### **Circulation (Issue & Return)**



#### Serial Control (Periodicals Entry)



#### **OPAC (Online Catalogue)**



## **Member Log (In-OUT)**



#### Administration (Admin control of all modules)



# 1. ADMINISTRATION

**INVOICES** 



#### Smitha Ravindranath < library@smshettycollege.edu.in >

#### Your order on plagiarismcheckerx.com: Product and payment information

**2Checkout Support** <support@2checkout.com> To: library@smshettycollege.edu.in

Mon, Oct 17, 2022 at 1:29 PM



2checkout

Dear Bunts Sangha's S M Shetty College,

Thank you for your order on 2022-10-17 from https://plagiarismcheckerx.com!

We received your 295.90 USD payment (Visa/MasterC