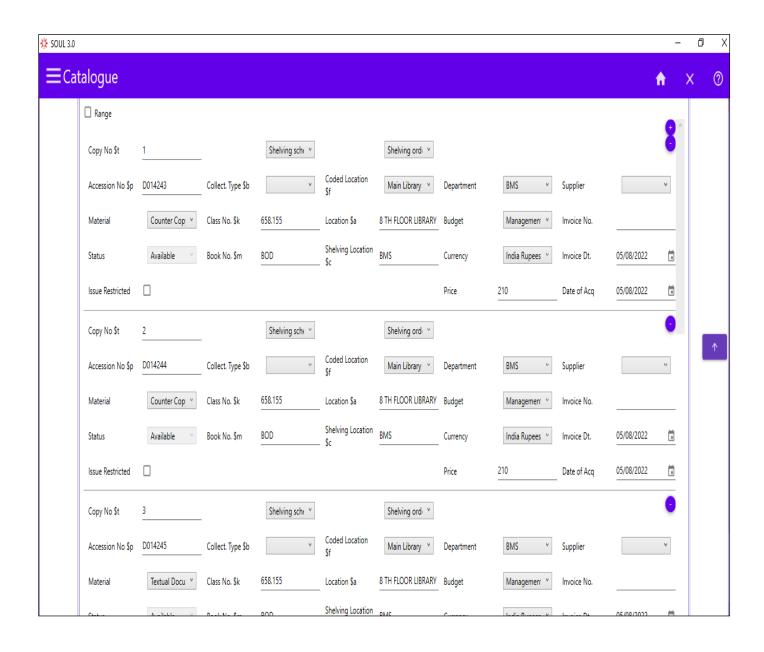

tion Committee. This was followed by the keynote address by Prof. Dr. Sangeeta Pawar, Senate Member and Head of Department of Commerce, University of Mumbai. More than 75 research papers were received out of which 68 were selected for publication in one of the four journals, namely The Empirical Economics Letters (EEL) ISSN: 1681-8997, Turkish Journal of Physiotherapy and Rehabilitation ISSN 2651-4451 Q4, VB International Interdisciplinary Research Journal ISSN: 2319-4979 and presently listed in Web of Science, International Journal of Advance & Innovative Research (ISSN: 2394-7780) & Impact Factor: 7.36.

## d) Soul 3.0

## Soul 3.0 WebOPAC



## **All Modules**



## **Acquisition (Books Purchase)**



#### **Cataloguing Module (Books Entry)**



## **Cataloguing Module (Books Entry)**



#### **Circulation (Issue & Return)**



#### Serial Control (Periodicals Entry)



#### **OPAC (Online Catalogue)**



## **Member Log (In-OUT)**



#### Administration (Admin control of all modules)



# 1. ADMINISTRATION

**INVOICES** 



#### Smitha Ravindranath < library@smshettycollege.edu.in >

#### Your order on plagiarismcheckerx.com: Product and payment information

**2Checkout Support** <support@2checkout.com> To: library@smshettycollege.edu.in

Mon, Oct 17, 2022 at 1:29 PM



2checkout

Dear Bunts Sangha's S M Shetty College,

Thank you for your order on 2022-10-17 from https://plagiarismcheckerx.com!

We received your 295.90 USD payment (Visa/MasterCard - 5568) for order 193854362.

The charge on your bank statement will appear as 2CO.com\*plagiarismchec. Verifone Payments B