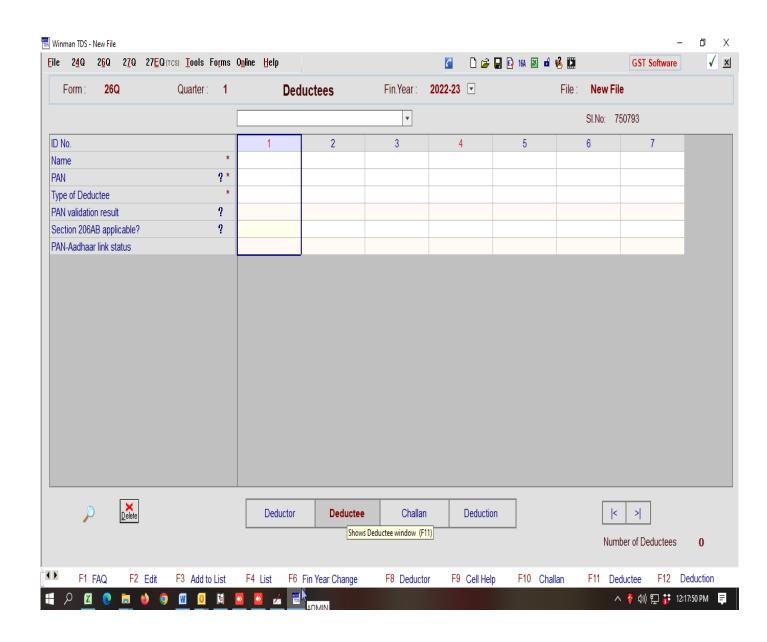

mation and Library Network Centre An IUC of UGC Post Box No. 4

Infocity, Gandhinagar State Name: Gujarat, Code: 24 E-Mail: accounts@inflibnet.ac.in

#### RECEIPT -1250 Voucher

Received with thanks from: S M Shetty Group of Educational Institutions

The sum of

: INR One Thousand One Hundred Eighty Only

By

: Inter Bank Transfer

Remarks

Being the Amount received from Institute Name: Dr, TDS Under GST Deducted-2% (23

-24), 0.towards SOUL Software.

\*\*₹ 1,180.00/-

\*\*Subject to Realisation



Authorised Signator

रामकृष्ण वि./Ramakrushna V. प्रशासनिक अधिकारी (वित्त) Administrative Officer (Fin) INFLIBNET Centre, Gandhinagar

# 2. FINANCE & ACCOUNTS

**SCREEN SHOTS** 

## a) Tally Prime

## Tally Prime software Screenshot



28

## b) Winman TDS

## Winman TDS software Screenshot





# 2. FINANCE & ACCOUNTS

**INVOICES** 

BUNTS SANGHAS S W SHETTY HIGH SCHOOL & JR. COLLEGE

# TALLY PRIME

PMK INFOTECH

203-204, A Wing, Sai Sakai Bldg No. 1, Sakai Nagar, Umela,

Op. Nirmala Church, Naigaon West - 401201

PAN: ATCPK6165H GST: 27ATCPK6165H2ZJ

TAX INVOICE

Customer:

S. M. Shetty Institute

Near Jalvayu Vihar,

Hiranandani, Powai,

Mumbai.

Invoice No : PMK/209/23-24

Date: 08/03/2024

Payment Terms: 100% Advance

| GST: 27AAATB0337M1ZT                     | 1       |     |           |     |           |
|------------------------------------------|---------|-----|-----------|-----|-----------|
| Particulars                              | HSN/SAC | Qty | Rate      | per | Amount    |
| Tally Subscription Services - Multi User | 998313  | 1   | 10,500.00 | Nos | 10,500.00