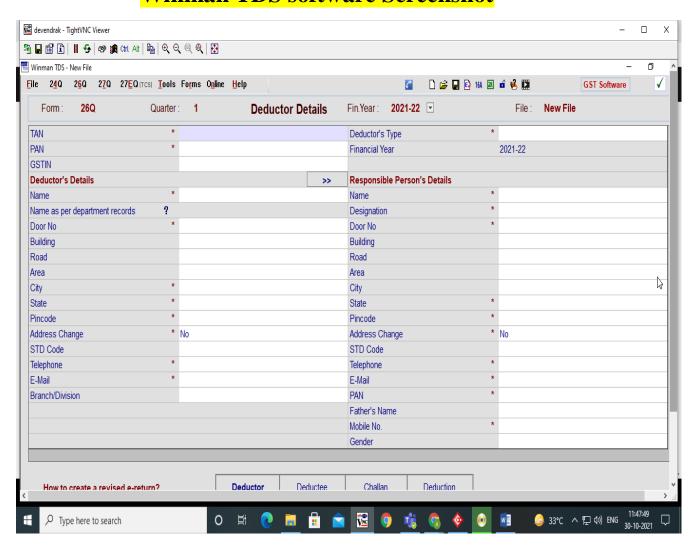

ormation and Library Network Centre An IUC of UGC Post Box No. 4

Infocity, Gandhinagar State Name: Gujarat, Code: 24 E-Mail: accounts@inflibnet.ac.in

#### RECEIPT -1250 Voucher

Received with thanks from: S M Shetty Group of Educational Institutions

The sum of

: INR One Thousand One Hundred Eighty Only

By

: Inter Bank Transfer

Remarks

Being the Amount received from Institute Name: Dr, TDS Under GST Deducted-2% (23

-24), 0.towards SOUL Software.

\*\*₹ 1,180.00/-

\*\*Subject to Realisation



Authorised Signator

रामकृष्ण वि./Ramakrushna V. प्रशासनिक अधिकारी (वित्त) Administrative Officer (Fin) INFLIBNET Centre, Gandhinagar

# 2. FINANCE & ACCOUNTS

**SCREEN SHOTS** 

## a) Tally Prime

## Tally Prime software Screenshot



28

## b) Winman TDS

## Winman TDS software Screenshot





# 2. FINANCE & ACCOUNTS

**INVOICES** 

BUNTS SANGHAS S W SHETTY HIGH SCHOOL & JR. COLLEGE

# TALLY PRIME

PMK INFOTECH

203-204, A Wing, Sai Sakai Bldg No. 1, Sakai Nagar, Umela,

Op. Nirmala Church, Naigaon West - 401201

PAN: ATCPK6165H GST: 27ATCPK6165H2ZJ

TAX INVOICE

Customer:

S. M. Shetty Institute

Near Jalvayu Vihar,

Hiranandani, Powai,

Mumbai.

Invoice No : PMK/209/23-24

Date: 08/03/2024

Payment Terms: 100% Advance

| GST: 27AAATB0337M1ZT                     | 1       |     |           |     |           |
|------------------------------------------|---------|-----|-----------|-----|-----------|
| Particulars                              | HSN/SAC | Qty | Rate      | per | Amount    |
| Tally Subscription Services - Multi User | 998313  | 1   | 10,500.00 | Nos | 10,500.0